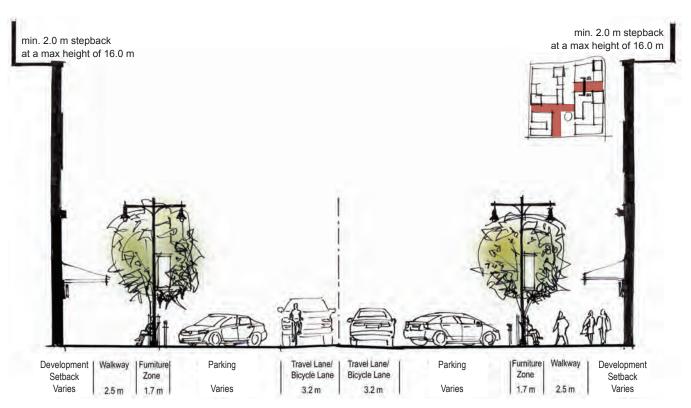

## **SECONDARY STREET SECTION**

Appendix 4
Jasper Gates
Cross Sections
Interior

**100 AVENUE NW SECTION** 

**149 STREET NW SECTION** 

STONY PLAIN ROAD SECTION

**151 STREET NW SECTION** 

Appendix 5
Jasper Gates
Cross Sections
Exterior Streets