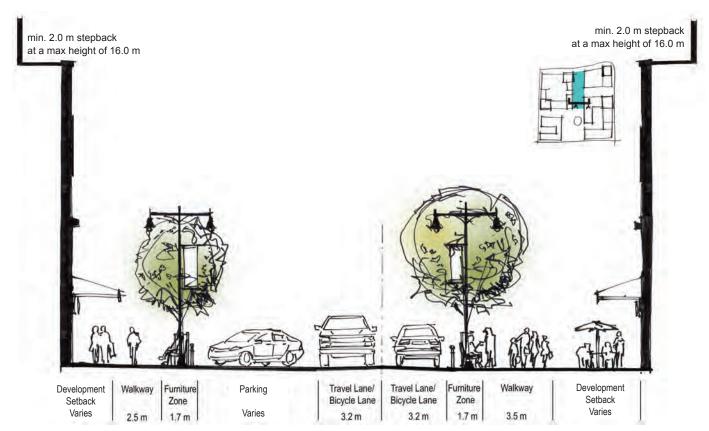

Lot Line

LRT Stop



2

TOWERS MAX HT: 90.0 m BUILDINGS MAX HT: 30.0 m





NO TOWERS BUILDINGS MAX HT: 30.0 m



NO TOWERS BUILDINGS MAX. HT: 23.0 m Appendix 2
Jasper Gates
Height Strategy





## ACTIVE EDGES PRIMARY STREET SECONDARY STREET PROPOSED WALKWAY PUBLICLY ACCESSIBLE PRIVATE PARK EXISTING WALKWAY PROPOSED SHARED USE PATH EXISTING SHARED USE PATH

URBAN PLAZA POTENTIAL LOCATION

Appendix 3
Jasper Gates
Mobility Plan
& Amenities



## **PRIMARY STREET SECTION**



## **SECONDARY STREET SECTION**

Appendix 4
Jasper Gates
Cross Sections
Interior



**100 AVENUE NW SECTION** 



**149 STREET NW SECTION** 



STONY PLAIN ROAD SECTION

**151 STREET NW SECTION** 

Appendix 5
Jasper Gates
Cross Sections
Exterior Streets





Lot Line



LRT Stop



AREA





Appendix 6
Jasper Gates
Environmental Site
Conditions