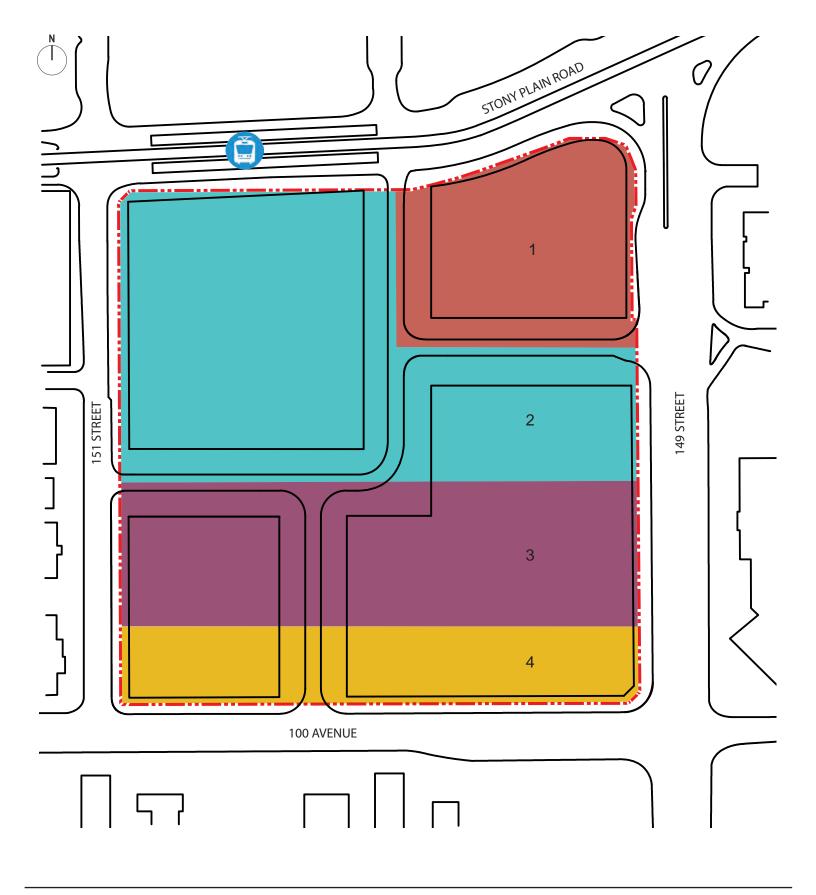

Lot Line

LRT Stop



2

TOWERS MAX HT: 90.0 m BUILDINGS MAX HT: 30.0 m





NO TOWERS BUILDINGS MAX HT: 30.0 m



NO TOWERS BUILDINGS MAX. HT: 23.0 m Appendix 2
Jasper Gates
Height Strategy





## ACTIVE EDGES PRIMARY STREET SECONDARY STREET PROPOSED WALKWAY PUBLICLY ACCESSIBLE PRIVATE PARK EXISTING WALKWAY PROPOSED SHARED USE PATH EXISTING SHARED USE PATH

URBAN PLAZA POTENTIAL LOCATION

Appendix 3
Jasper Gates
Mobility Plan
& Amenities



## **PRIMARY STREET SECTION**



## **SECONDARY STREET SECTION**

Appendix 4
Jasper Gates
Cross Sections
Interior



**100 AVENUE NW SECTION** 



**149 STREET NW SECTION** 



STONY PLAIN ROAD SECTION

**151 STREET NW SECTION** 

Appendix 5
Jasper Gates
Cross Sections
Exterior Streets





Lot Line



LRT Stop



AREA





Appendix 6
Jasper Gates