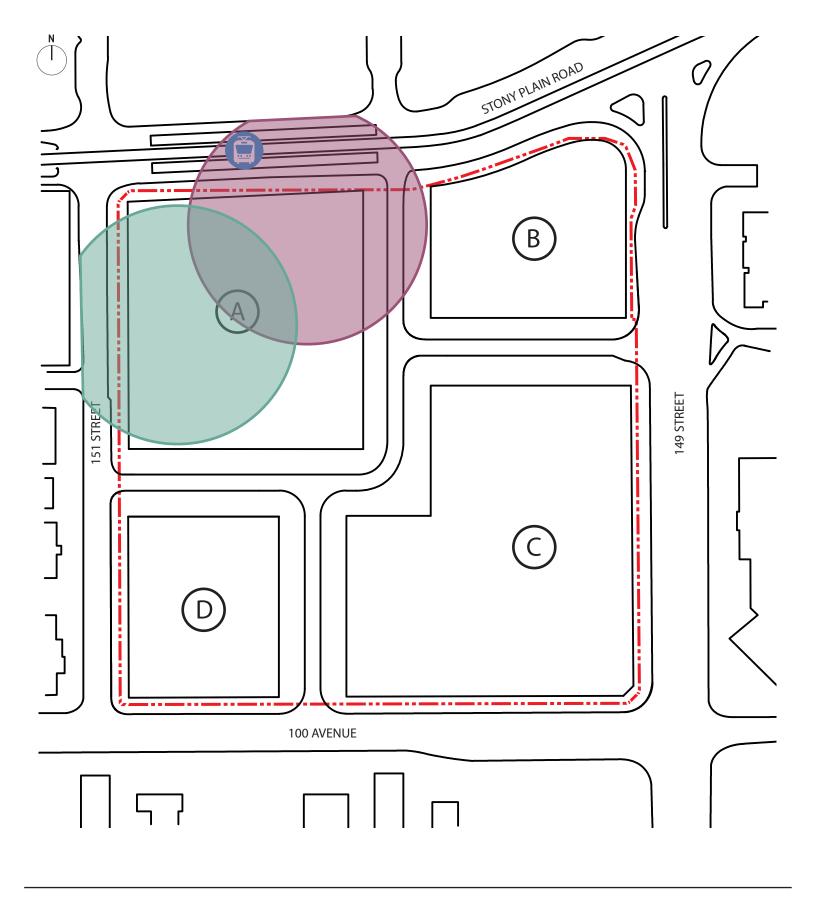

Lot Line

LRT Stop

2

TOWERS MAX HT: 90.0 m BUILDINGS MAX HT: 30.0 m

NO TOWERS BUILDINGS MAX HT: 30.0 m

NO TOWERS BUILDINGS MAX. HT: 23.0 m Appendix 2
Jasper Gates
Height Strategy