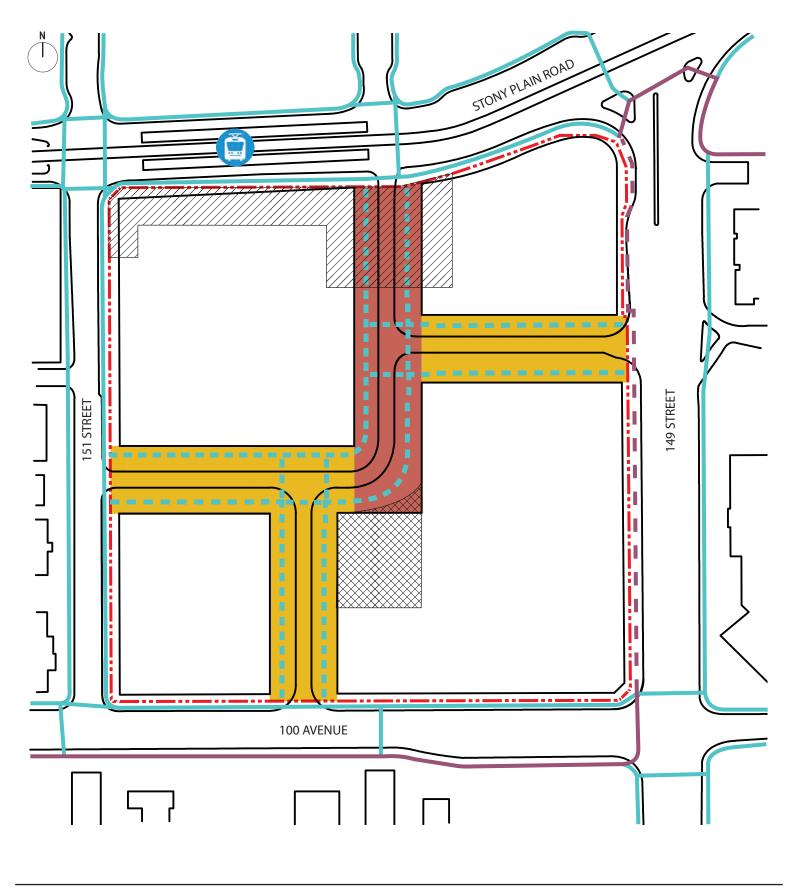

Lot Line

LRT Stop

2

TOWERS MAX HT: 90.0 m BUILDINGS MAX HT: 30.0 m

NO TOWERS BUILDINGS MAX HT: 30.0 m

NO TOWERS BUILDINGS MAX. HT: 23.0 m Appendix 2
Jasper Gates
Height Strategy