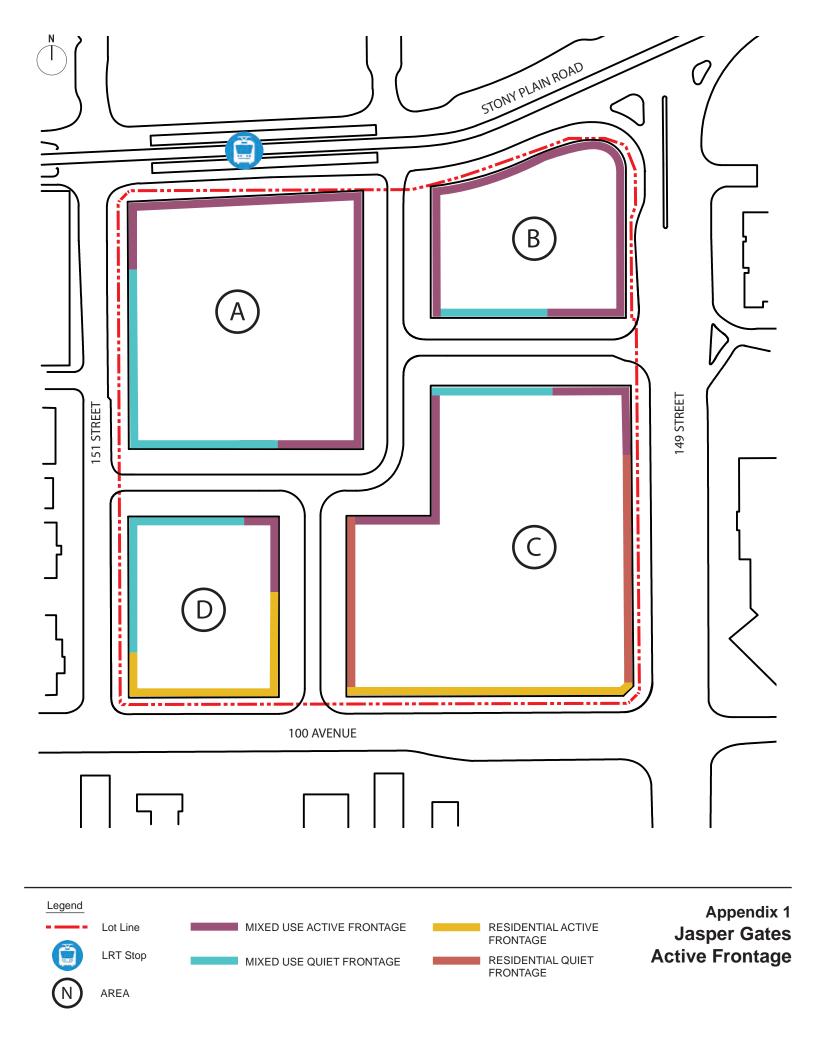

Lot Line

LRT Stop

2

TOWERS MAX HT: 90.0 m BUILDINGS MAX HT: 30.0 m

NO TOWERS BUILDINGS MAX HT: 30.0 m

NO TOWERS BUILDINGS MAX. HT: 23.0 m Appendix 2
Jasper Gates
Height Strategy