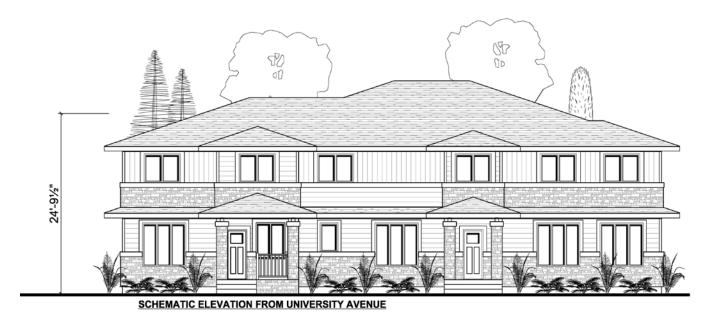

es **Existing Coniferous Tree** SCHEMATIC SITE PLAN **Existing Deciduous Tree COMPASSION HOUSE** 0 **Proposed Foundation Planting** Proposed Cedar Tree (1.5m min. ht) 0 SCALE: 3/16" TO 1'-0" Proposed1.8mWooden Fence .... Proposed Lattice Screen termin ( 94'-2" 14'-11" 79'-3" UNIVERSITY AVENUE MAIN FLOOR PLAN LONG TERM UNIT 780 SQ. FT. MAIN FLOOR PLAN SHORT TERM UNIT 2144 SQ. FT. 14'-10" 50'-0" 8" 23'-8" 5'-0" SHORT TERM LONG TERM ŝ 80 0.9 80 Gate 200 P Apartment Lodging House Housing õ 00000 Garage **119TH STREET** Stall 6 Stall 7 Deck 00 Gate Gate 00 0 0 Deck Stall 9 Stall 8 SITE COVERAGE = 33.4% INCLUDING ALL DECKS AND VERANDAHS 0 00 Gate ø DRIVEWAY 00 Gate 00.00.00.00 00000000000 Stall 1 Stall 2 Stall 3 Stall 4 Stall 5 Visitor GARBAGE lo LANE

## Appendix 3

## North Elevation (Front)



West Elevation (Side)