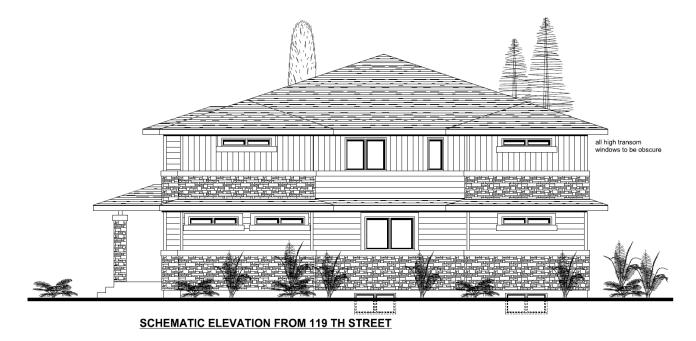

Tree** SCHEMATIC SITE PLAN **Existing Deciduous Tree COMPASSION HOUSE** 0 **Proposed Foundation Planting** Proposed Cedar Tree (1.5m min. ht) 0 SCALE: 3/16" TO 1'-0" Proposed1.8mWooden Fence .... Proposed Lattice Screen termin ( 94'-2" 14'-11" 79'-3" UNIVERSITY AVENUE MAIN FLOOR PLAN LONG TERM UNIT 780 SQ. FT. MAIN FLOOR PLAN SHORT TERM UNIT 2144 SQ. FT. 14'-10" 50'-0" 8" 23'-8" 5'-0" SHORT TERM LONG TERM ŝ 80 0.9 80 Gate 200 P Apartment Lodging House Housing õ 00000 Garage **119TH STREET** Stall 6 Stall 7 Deck 00 Gate Gate 00 0 0 Deck Stall 9 Stall 8 SITE COVERAGE = 33.4% INCLUDING ALL DECKS AND VERANDAHS 0 00 Gate ø DRIVEWAY 00 Gate 00.00.00.00 00000000000 Stall 1 Stall 2 Stall 3 Stall 4 Stall 5 Visitor GARBAGE lo LANE

## Appendix 3

## North Elevation (Front)



West Elevation (Side)