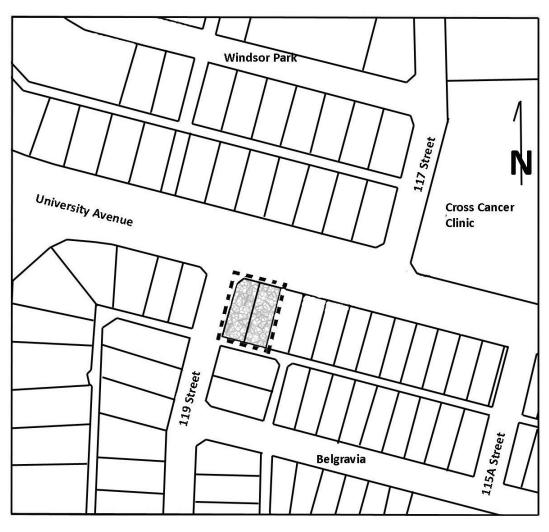

Appendix 1

Area of Application

Site Plan Illustration Legend for Landscaping Features **Existing Coniferous Tree** SCHEMATIC SITE PLAN **Existing Deciduous Tree COMPASSION HOUSE** 0 **Proposed Foundation Planting** Proposed Cedar Tree (1.5m min. ht) 0 SCALE: 3/16" TO 1'-0" Proposed1.8mWooden Fence .... Proposed Lattice Screen termin ( 94'-2" 14'-11" 79'-3" UNIVERSITY AVENUE MAIN FLOOR PLAN LONG TERM UNIT 780 SQ. FT. MAIN FLOOR PLAN SHORT TERM UNIT 2144 SQ. FT. 14'-10" 50'-0" 8" 23'-8" 5'-0" SHORT TERM LONG TERM ŝ 80 0.9 80 Gate 200 P Apartment Lodging House Housing õ 00000 Garage **119TH STREET** Stall 6 Stall 7 Deck 00 Gate Gate 00 0 0 Deck Stall 9 Stall 8 SITE COVERAGE = 33.4% INCLUDING ALL DECKS AND VERANDAHS 0 00 Gate ø DRIVEWAY 00 Gate 00.00.00.00 00000000000 Stall 1 Stall 2 Stall 3 Stall 4 Stall 5 Visitor GARBAGE lo LANE