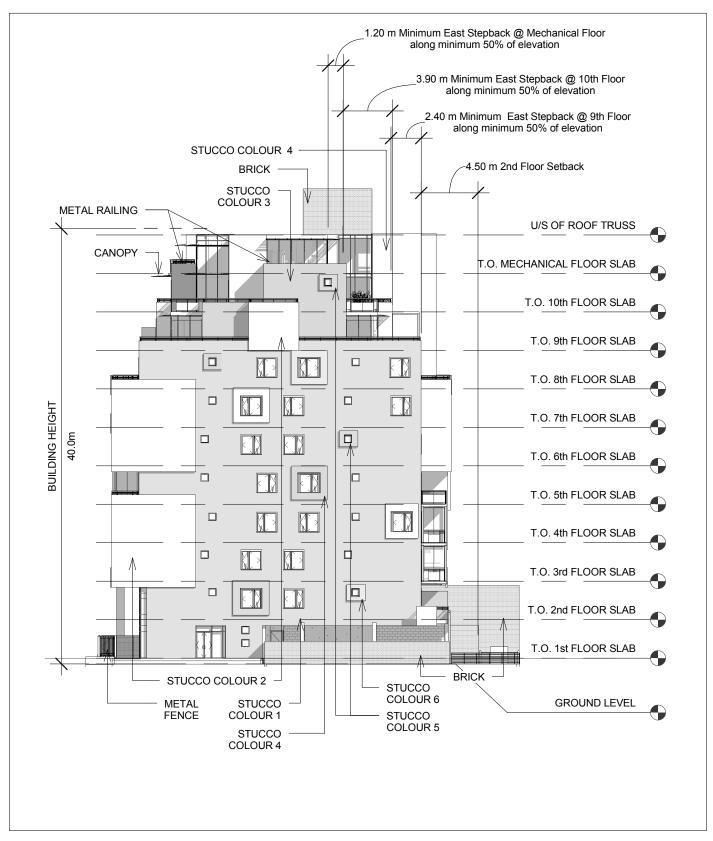

SETBACKS APPENDIX 1B

STUCCO COLOUR #1 - GREY SANDSTONE

STUCCO COLOUR #2 - SNOW

STUCCO COLOUR #3 - EBONY

STUCCO COLOUR #4 - CORNFLOWER AT NIGHT

STUCCO COLOUR #5 - POPPY

STUCCO COLOUR #6 - MARSH MARIGOLD

STUCCO COLOUR #1 - GREY SANDSTONE

STUCCO COLOUR #2 - SNOW

STUCCO COLOUR #3 - EBONY

STUCCO COLOUR #4 - CORNFLOWER AT NIGHT

STUCCO COLOUR #5 - POPPY

STUCCO COLOUR #6 - MARSH MARIGOLD

STUCCO COLOUR #1 - GREY SANDSTONE

STUCCO COLOUR #2 - SNOW

STUCCO COLOUR #3 - EBONY

STUCCO COLOUR #4 - CORNFLOWER AT NIGHT

STUCCO COLOUR #5 - POPPY

STUCCO COLOUR #6 - MARSH MARIGOLD

☐ ☐ Adjacent Building

STUCCO COLOUR #1 - GREY SANDSTONE

STUCCO COLOUR #2 - SNOW STUCCO COLOUR #3 - EBONY

STUCCO COLOUR #4 - CORNFLOWER AT NIGHT

STUCCO COLOUR #5 - POPPY

STUCCO COLOUR #6 - MARSH MARIGOLD

Planted Areas (equivalent of 42 shrubs)