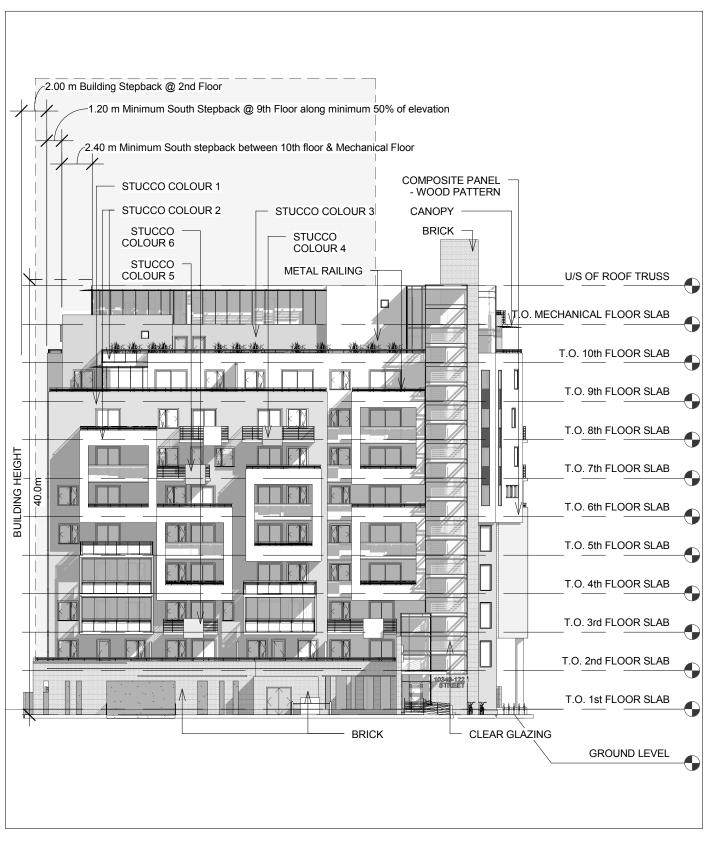

SETBACKS APPENDIX 1B

STUCCO COLOUR #1 - GREY SANDSTONE

STUCCO COLOUR #2 - SNOW

STUCCO COLOUR #3 - EBONY

STUCCO COLOUR #4 - CORNFLOWER AT NIGHT

STUCCO COLOUR #5 - POPPY

STUCCO COLOUR #6 - MARSH MARIGOLD

STUCCO COLOUR #1 - GREY SANDSTONE

STUCCO COLOUR #2 - SNOW

STUCCO COLOUR #3 - EBONY

STUCCO COLOUR #4 - CORNFLOWER AT NIGHT

STUCCO COLOUR #5 - POPPY

STUCCO COLOUR #6 - MARSH MARIGOLD

STUCCO COLOUR #1 - GREY SANDSTONE

STUCCO COLOUR #2 - SNOW

STUCCO COLOUR #3 - EBONY

STUCCO COLOUR #4 - CORNFLOWER AT NIGHT

STUCCO COLOUR #5 - POPPY

STUCCO COLOUR #6 - MARSH MARIGOLD

☐ ☐ Adjacent Building

STUCCO COLOUR #1 - GREY SANDSTONE

STUCCO COLOUR #2 - SNOW STUCCO COLOUR #3 - EBONY

STUCCO COLOUR #4 - CORNFLOWER AT NIGHT

STUCCO COLOUR #5 - POPPY

STUCCO COLOUR #6 - MARSH MARIGOLD

Planted Areas (equivalent of 42 shrubs)