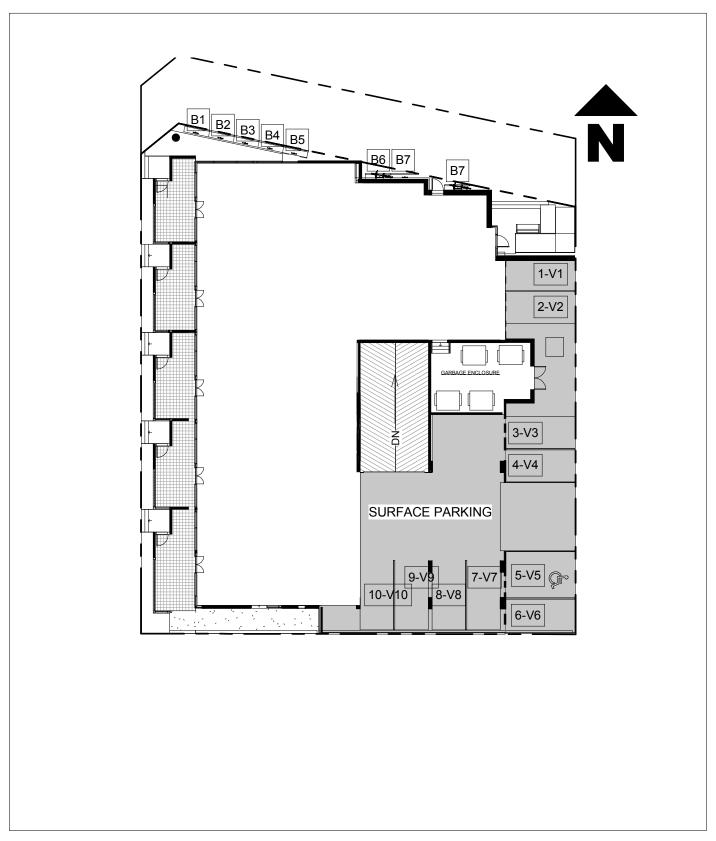

STUCCO COLOUR #5 - POPPY

STUCCO COLOUR #6 - MARSH MARIGOLD

Planted Areas (equivalent of 42 shrubs)