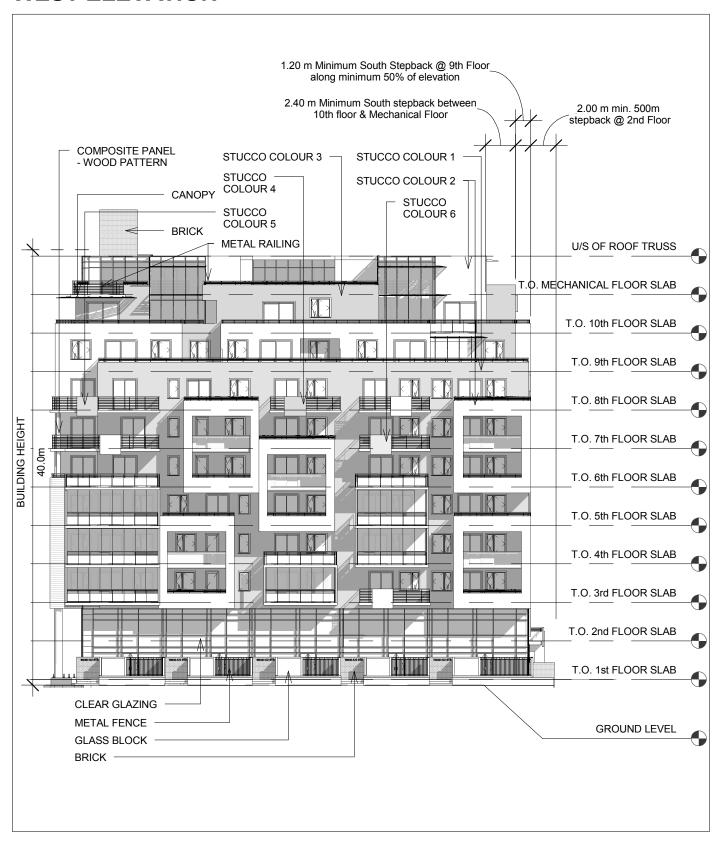

SETBACKS APPENDIX 1B

STUCCO COLOUR #1 - GREY SANDSTONE

STUCCO COLOUR #2 - SNOW

STUCCO COLOUR #3 - EBONY

STUCCO COLOUR #4 - CORNFLOWER AT NIGHT

STUCCO COLOUR #5 - POPPY

STUCCO COLOUR #6 - MARSH MARIGOLD

STUCCO COLOUR #1 - GREY SANDSTONE

STUCCO COLOUR #2 - SNOW

STUCCO COLOUR #3 - EBONY

STUCCO COLOUR #4 - CORNFLOWER AT NIGHT

STUCCO COLOUR #5 - POPPY

STUCCO COLOUR #6 - MARSH MARIGOLD

STUCCO COLOUR #1 - GREY SANDSTONE

STUCCO COLOUR #2 - SNOW

STUCCO COLOUR #3 - EBONY

STUCCO COLOUR #4 - CORNFLOWER AT NIGHT

STUCCO COLOUR #5 - POPPY

STUCCO COLOUR #6 - MARSH MARIGOLD

☐ ☐ Adjacent Building

STUCCO COLOUR #1 - GREY SANDSTONE

STUCCO COLOUR #2 - SNOW STUCCO COLOUR #3 - EBONY

STUCCO COLOUR #4 - CORNFLOWER AT NIGHT

STUCCO COLOUR #5 - POPPY

STUCCO COLOUR #6 - MARSH MARIGOLD

Planted Areas (equivalent of 42 shrubs)