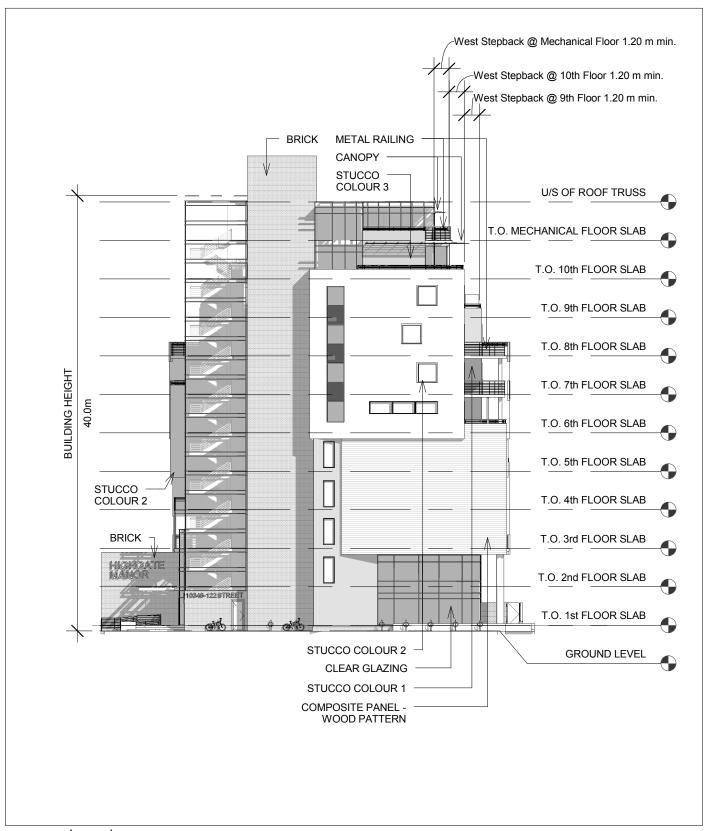

SETBACKS APPENDIX 1B

STUCCO COLOUR #1 - GREY SANDSTONE

STUCCO COLOUR #2 - SNOW

STUCCO COLOUR #3 - EBONY

STUCCO COLOUR #4 - CORNFLOWER AT NIGHT

STUCCO COLOUR #5 - POPPY

STUCCO COLOUR #6 - MARSH MARIGOLD

STUCCO COLOUR #1 - GREY SANDSTONE

STUCCO COLOUR #2 - SNOW

STUCCO COLOUR #3 - EBONY

STUCCO COLOUR #4 - CORNFLOWER AT NIGHT

STUCCO COLOUR #5 - POPPY

STUCCO COLOUR #6 - MARSH MARIGOLD

STUCCO COLOUR #1 - GREY SANDSTONE

STUCCO COLOUR #2 - SNOW

STUCCO COLOUR #3 - EBONY

STUCCO COLOUR #4 - CORNFLOWER AT NIGHT

STUCCO COLOUR #5 - POPPY

STUCCO COLOUR #6 - MARSH MARIGOLD

☐ ☐ Adjacent Building

STUCCO COLOUR #1 - GREY SANDSTONE

STUCCO COLOUR #2 - SNOW STUCCO COLOUR #3 - EBONY

STUCCO COLOUR #4 - CORNFLOWER AT NIGHT

STUCCO COLOUR #5 - POPPY

STUCCO COLOUR #6 - MARSH MARIGOLD

Planted Areas (equivalent of 42 shrubs)