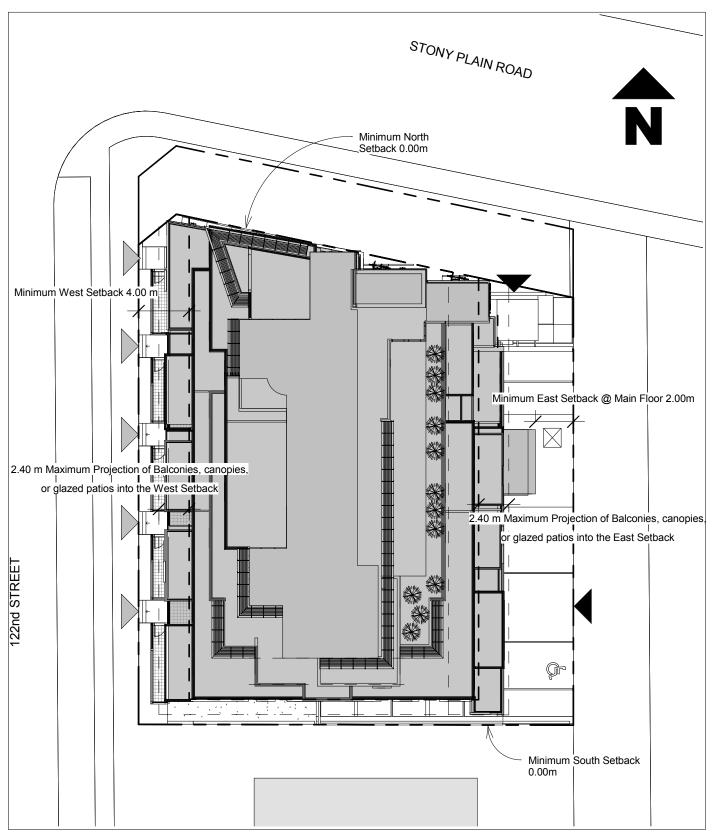

SETBACKS APPENDIX 1B

STUCCO COLOUR #1 - GREY SANDSTONE

STUCCO COLOUR #2 - SNOW

STUCCO COLOUR #3 - EBONY

STUCCO COLOUR #4 - CORNFLOWER AT NIGHT

STUCCO COLOUR #5 - POPPY

STUCCO COLOUR #6 - MARSH MARIGOLD

STUCCO COLOUR #1 - GREY SANDSTONE