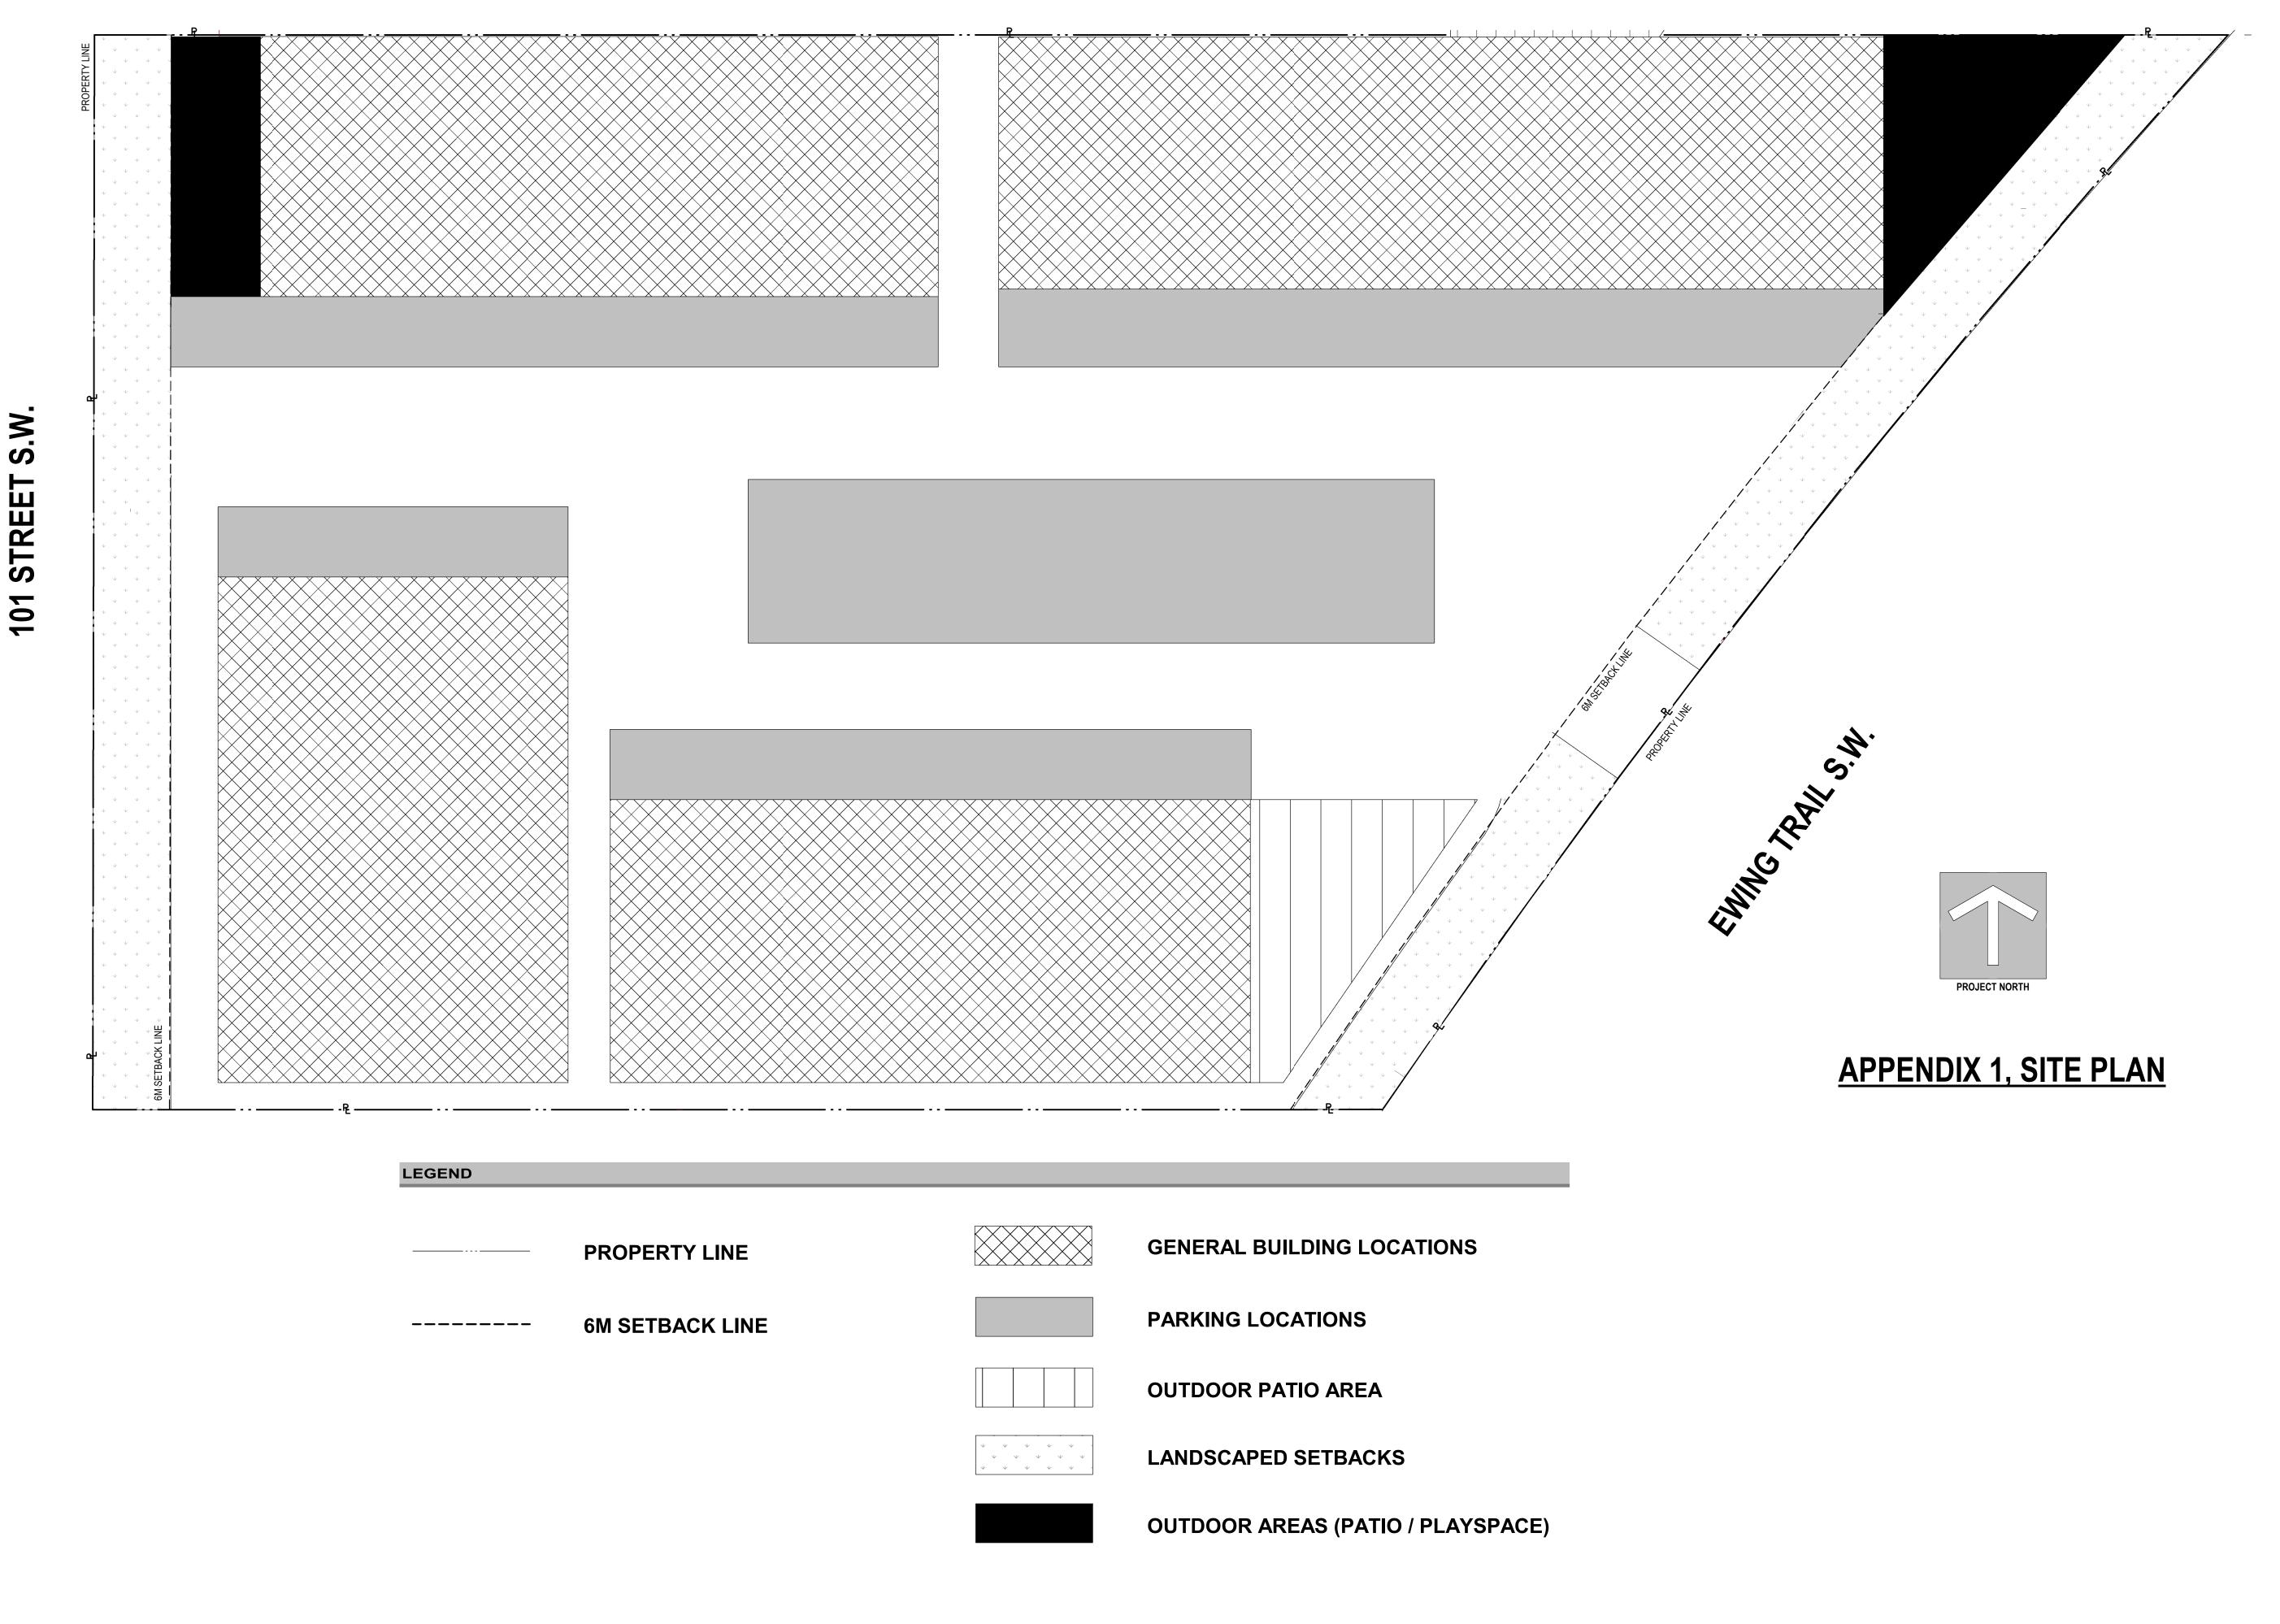

EWING TRAIL
COMMERCIAL

PROJECT ADDRESS 3408 - 3478 EWING TRAIL SW EDMONTON, AB T6X 1A1

AWING TITLE

SITE PLAN - REZONING APPENDIX 1

SCALE As indicated

DRAWN

REVIEWED

PROJECT NO.